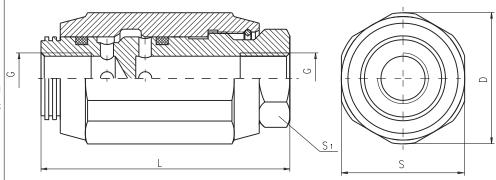

## **DIMENSIONS**

| TYPE    | L   | S  | S1 | D  | G    |
|---------|-----|----|----|----|------|
|         | mm. |    |    |    |      |
| DR-1/4" | 65  | 32 | 22 | 34 | 1/4" |
| DR-3/8" | 65  | 36 | 24 | 38 | 3/8" |
| DR-1/2" | 82  | 42 | 29 | 44 | 1/2" |
| DR-3/4" | 100 | 55 | 36 | 59 | 3/4" |
| DR-1"   | 126 | 65 | 45 | 70 | 1"   |